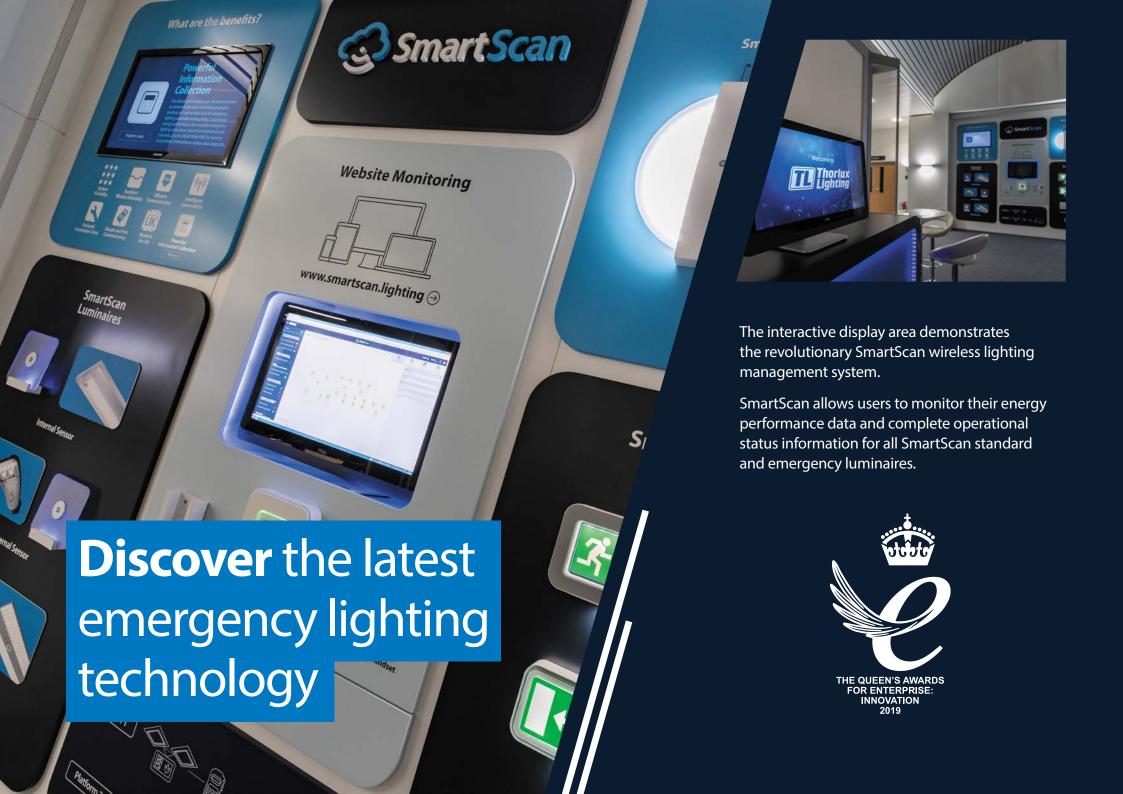

The Application Centre features 350 square metres of interactive, full scale demonstrations showcasing the latest advancements in lighting control systems, LED technology and luminaire design.

The space includes two interactive classrooms, a healthcare area, a Light Quality Experience and examples of external and emergency lighting including the Queen's Award winning SmartScan system.