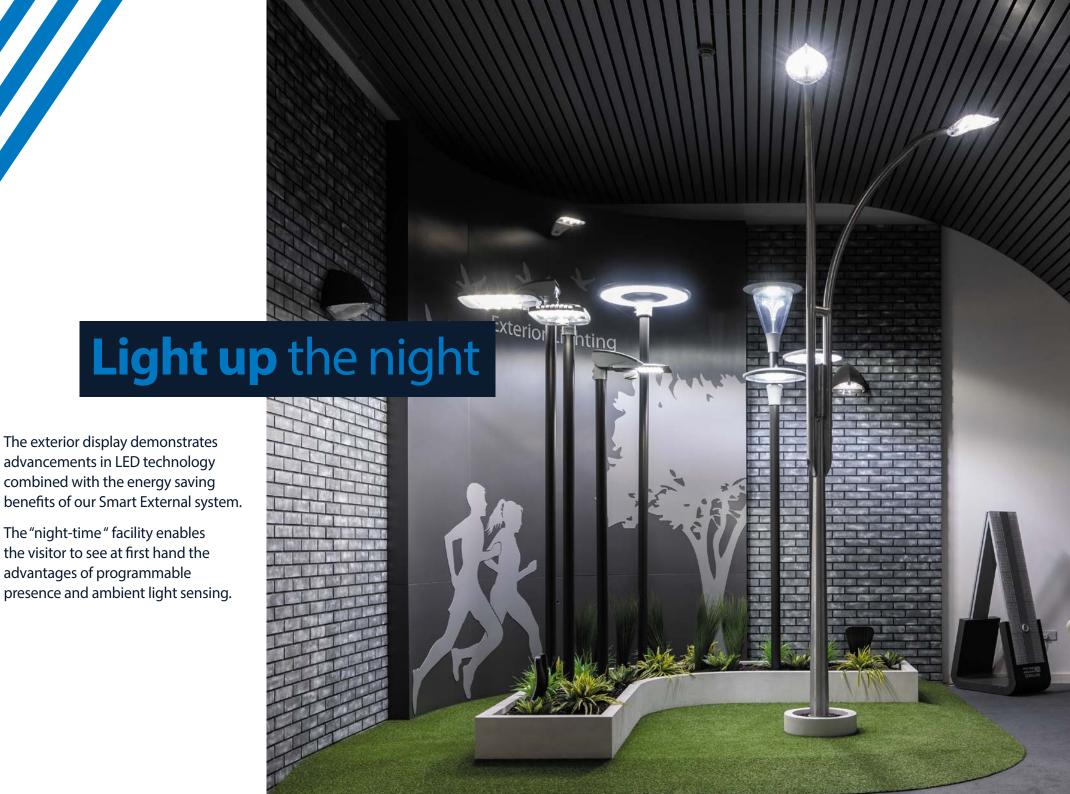

The Application Centre features 350 square metres of interactive, full scale demonstrations showcasing the latest advancements in lighting control systems, LED technology and luminaire design.

The space includes two interactive classrooms, a healthcare area, a Light Quality Experience and examples of external and emergency lighting including the Queen's Award winning SmartScan system.