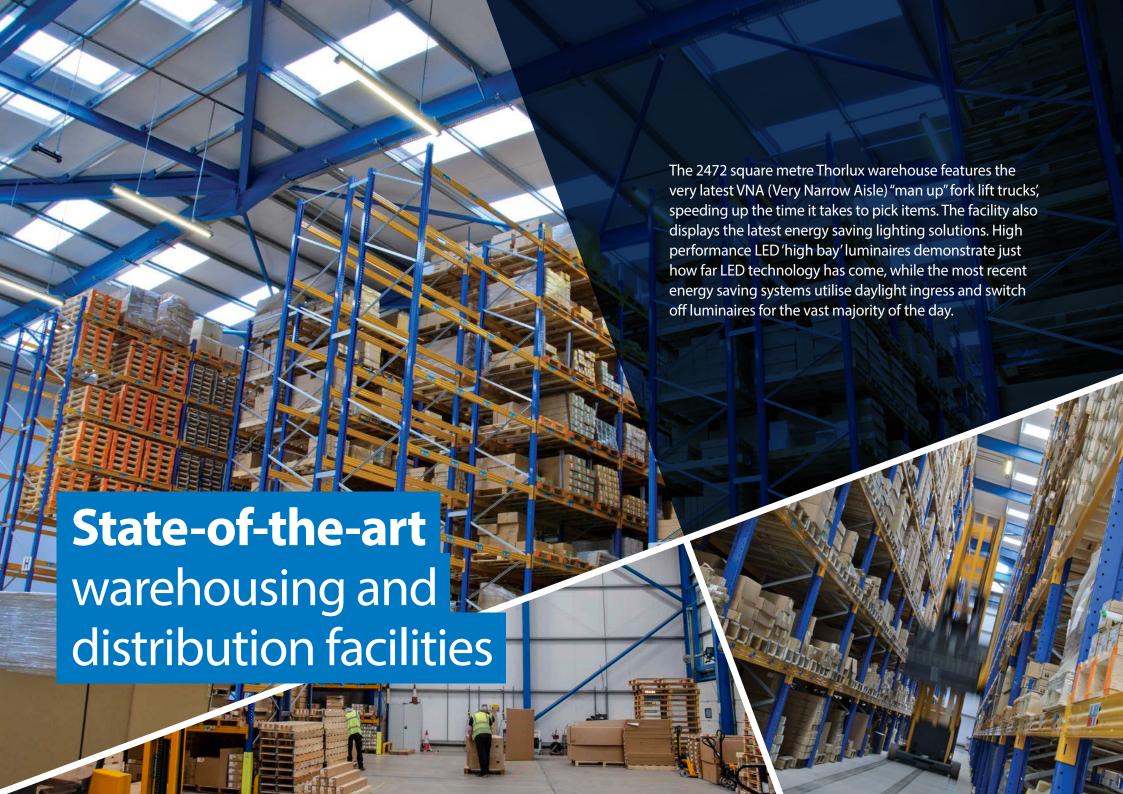

With a 350 square metre fully interactive Application Centre, a manufacturing facility incorporating a variety of different techniques and a 2,472 square metre warehouse and distribution centre there is plenty to see and be inspired by.