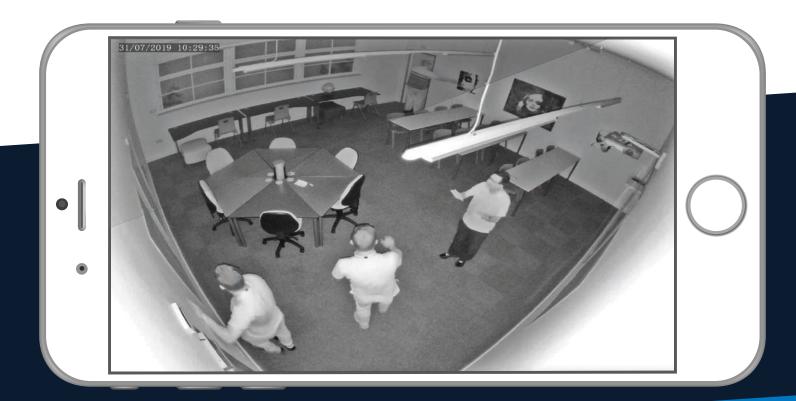

## Discover the **importance** of emergency lighting

Visitors to the Emergency Demonstration Experience undergo a simulated emergency evacuation from a typical school classroom with and without operational emergency lighting.

The interactive experience highlights the importance of a compliant installation. Night vision high technology cameras record the event for subsequent review and analysis.