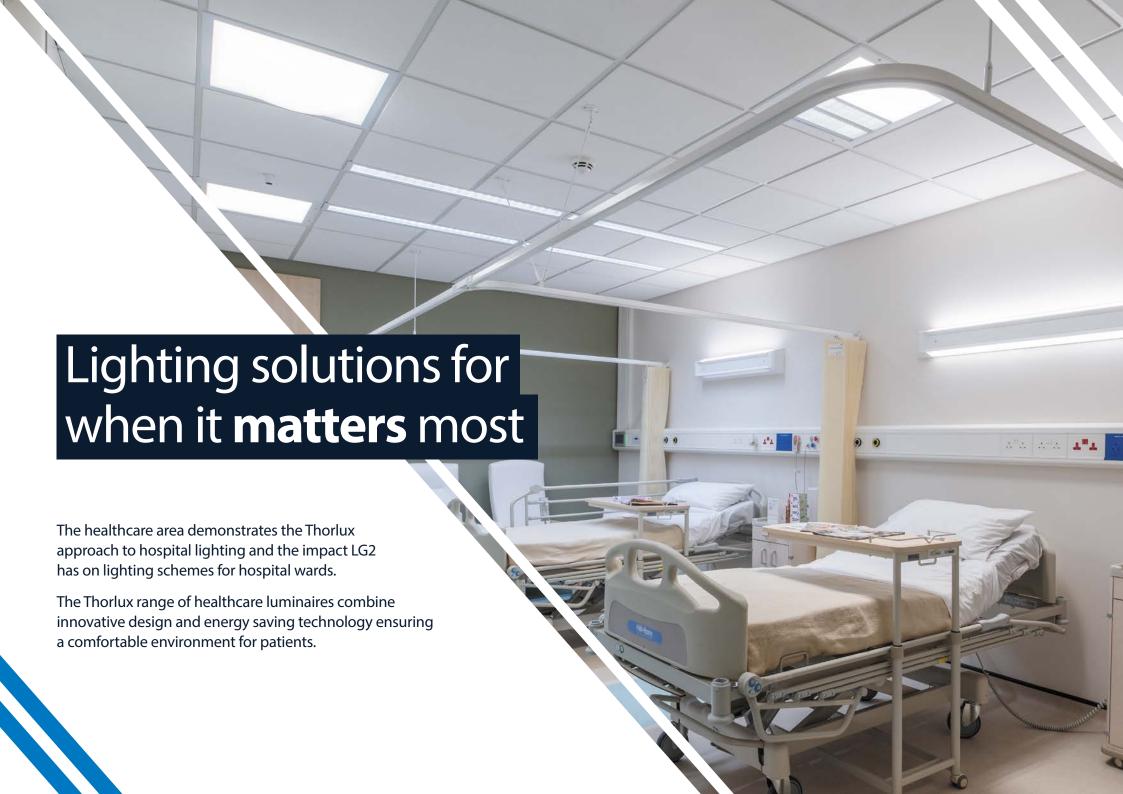

The Application Centre features 350 square metres of interactive, full scale demonstrations showcasing the latest advancements in lighting control systems, LED technology and luminaire design.

The space includes two interactive classrooms, a healthcare area, a Light Quality Experience and examples of external and emergency lighting including the Queen's Award winning SmartScan system.