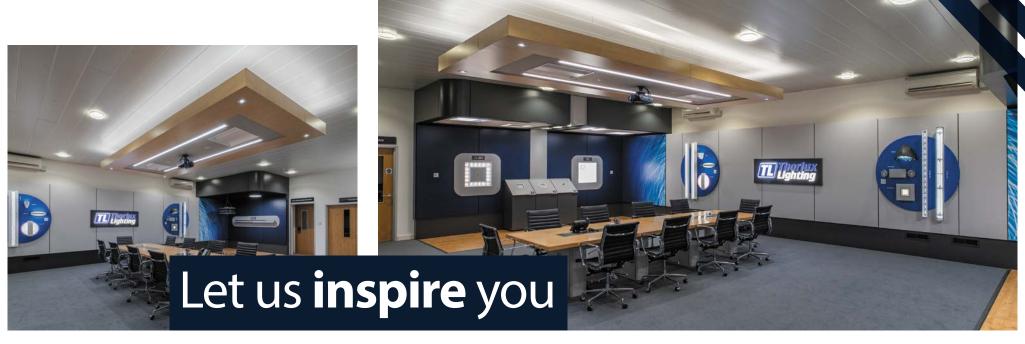

With a 350 square metre fully interactive Application Centre, a manufacturing facility incorporating a variety of different techniques and a 2,472 square metre warehouse and distribution centre there is plenty to see and be inspired by.

The Application Centre features 350 square metres of interactive, full scale demonstrations showcasing the latest advancements in lighting control systems, LED technology and luminaire design.

The space includes two interactive classrooms, a healthcare area, a Light Quality Experience and examples of external and emergency lighting including the Queen's Award winning SmartScan system.