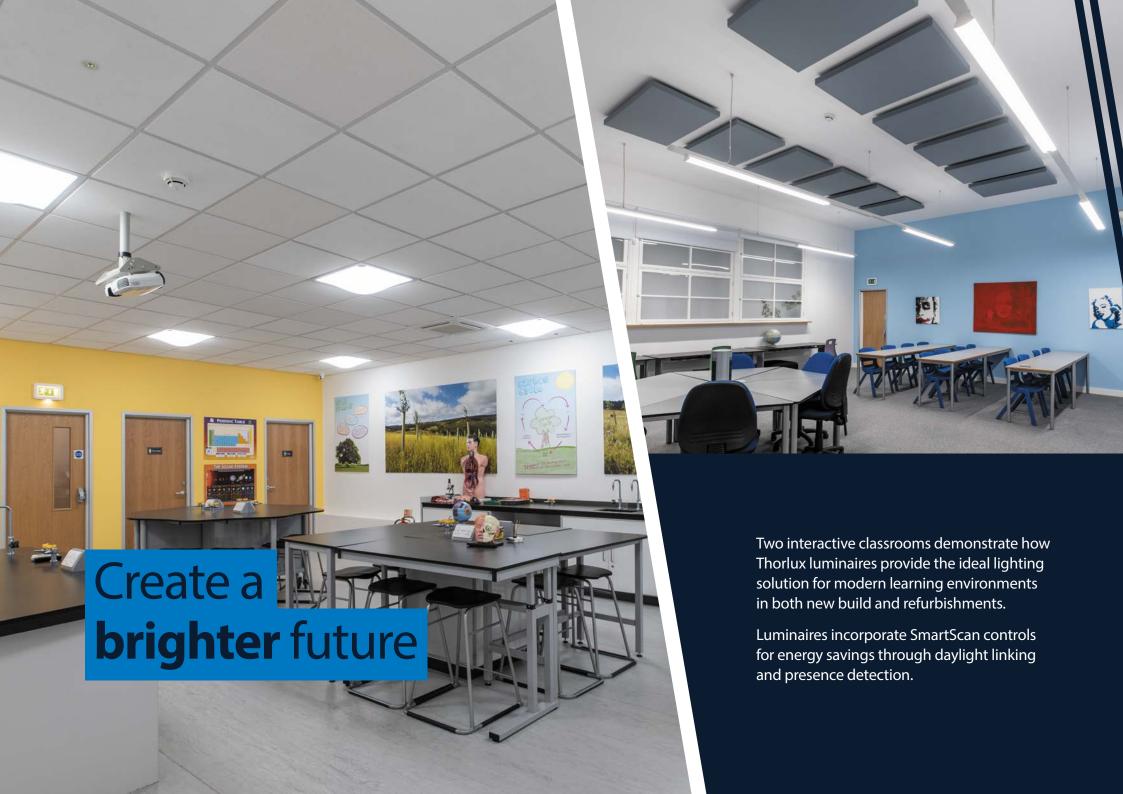

The Application Centre features 350 square metres of interactive, full scale demonstrations showcasing the latest advancements in lighting control systems, LED technology and luminaire design.

The space includes two interactive classrooms, a healthcare area, a Light Quality Experience and examples of external and emergency lighting including the Queen's Award winning SmartScan system.